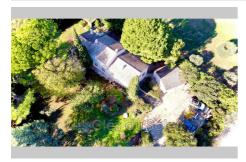

## Villa provençale 12885 Cuers

Provencal house in a countryside and wooded setting. Quiet in a popular and residential area, this house offers 160 m2 of living space on 3 levels plus an outbuilding that can be transformed into a studio or workshop. On the ground floor, a large living room with a fireplace, a fitted kitchen with fireplace opening onto a large south-facing terrace with direct access to the garden. A large hallway with WC and cupboards complete the ground floor. On the first floor you will find 2 bedrooms, a bathroom with double sink and an office space. On the second floor, 2 bedrooms, a separate toilet and a shower room. The building is located in a large landscaped garden of more than 2700 m2. It consists of a large garage and a workshop in the basement of the house with electricity and water point. It also has a double outdoor garage with water point and parking for 5 vehicles. A borehole and several garden sheds complete the whole. House of traditional construction with quality materials, with Provençal charm, ideal for a large family. Toulon TGV station and Hyères airport are 20 minutes away by car. Please contact the Les Clés du Soleil Agency LA GARDE for a visit or any additional information. Fees and charges: