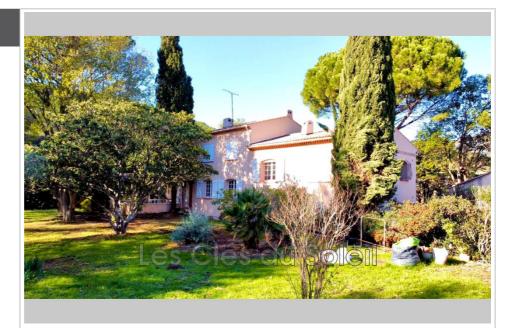

## Villa provençale 12885 Cuers

Provencal house in a countryside and wooded setting. Quiet in a popular and residential area, this house offers 160 m2 of living space on 3 levels plus an outbuilding that can be transformed into a studio or workshop. On the ground floor, a large living room with a fireplace, a fitted kitchen with fireplace opening onto a large south-facing terrace with direct access to the garden. A large hallway with WC and cupboards complete the ground floor. On the first floor you will find 2 bedrooms, a bathroom with double sink and an office space. On the second floor, 2 bedrooms, a separate toilet and a shower room. The building is located in a large landscaped garden of more than 2700 m2. It consists of a large garage and a workshop in the basement of the house with electricity and water point. It also has a double outdoor garage with water point and parking for 5 vehicles. A borehole and several garden sheds complete the whole. House of traditional construction with quality materials, with Provençal charm, ideal for a large family. Toulon TGV station and Hyères airport are 20 minutes away by car. Please contact the Les Clés du Soleil Agency LA GARDE for a visit or any additional information. Fees and charges: