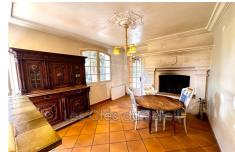

## Villa provençale 12885 Cuers

Provencal house in a countryside and wooded setting. Quiet in a popular and residential area, this house offers 160 m2 of living space on 3 levels plus an outbuilding that can be transformed into a studio or workshop. On the ground floor, a large living room with a fireplace, a fitted kitchen with fireplace opening onto a large south-facing terrace with direct access to the garden. A large hallway with WC and cupboards complete the ground floor. On the first floor you will find 2 bedrooms, a bathroom with double sink and an office space. On the second floor, 2 bedrooms, a separate toilet and a shower room. The building is located in a large landscaped garden of more than 2700 m2. It consists of a large garage and a workshop in the basement of the house with electricity and water point. It also has a double outdoor garage with water point and parking for 5 vehicles. A borehole and several garden sheds complete the whole. House of traditional construction with quality materials, with Provençal charm, ideal for a large family. Toulon TGV station and Hyères airport are 20 minutes away by car. Please contact the Les Clés du Soleil Agency LA GARDE for a visit or any additional information. Fees and charges: